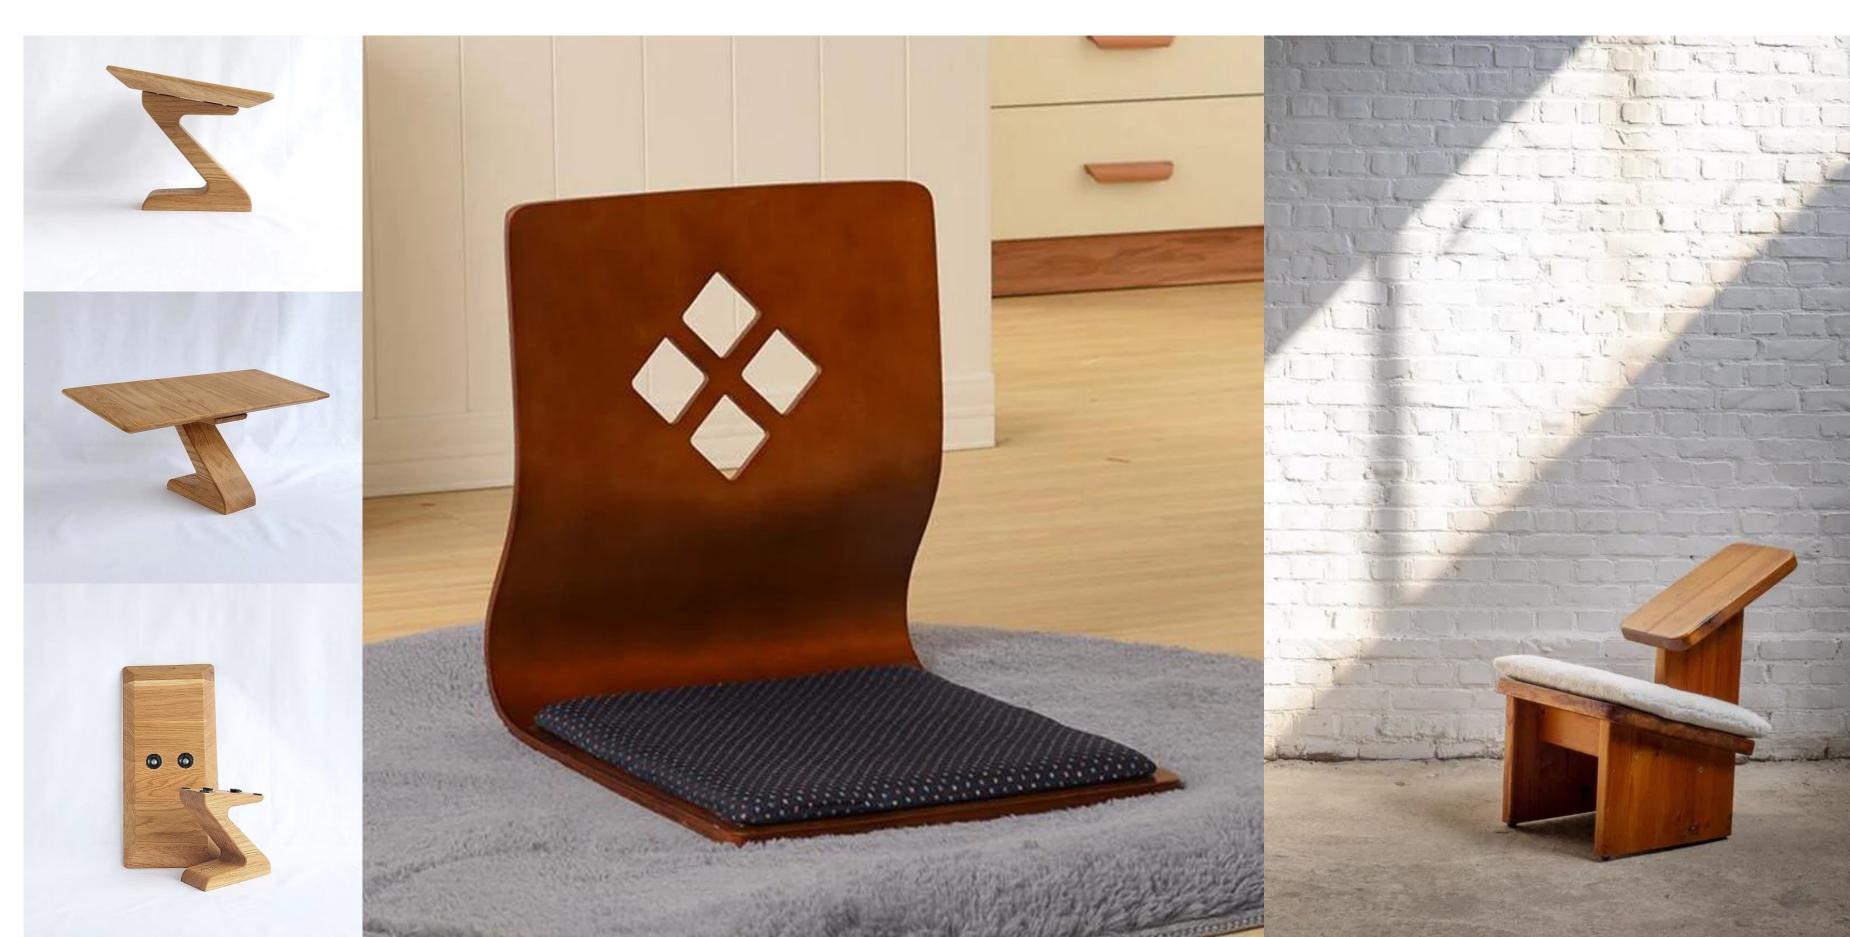

### MATERIAL

the fiber is molded into a simili fiberglass

## **EVOLUTION**

## new models