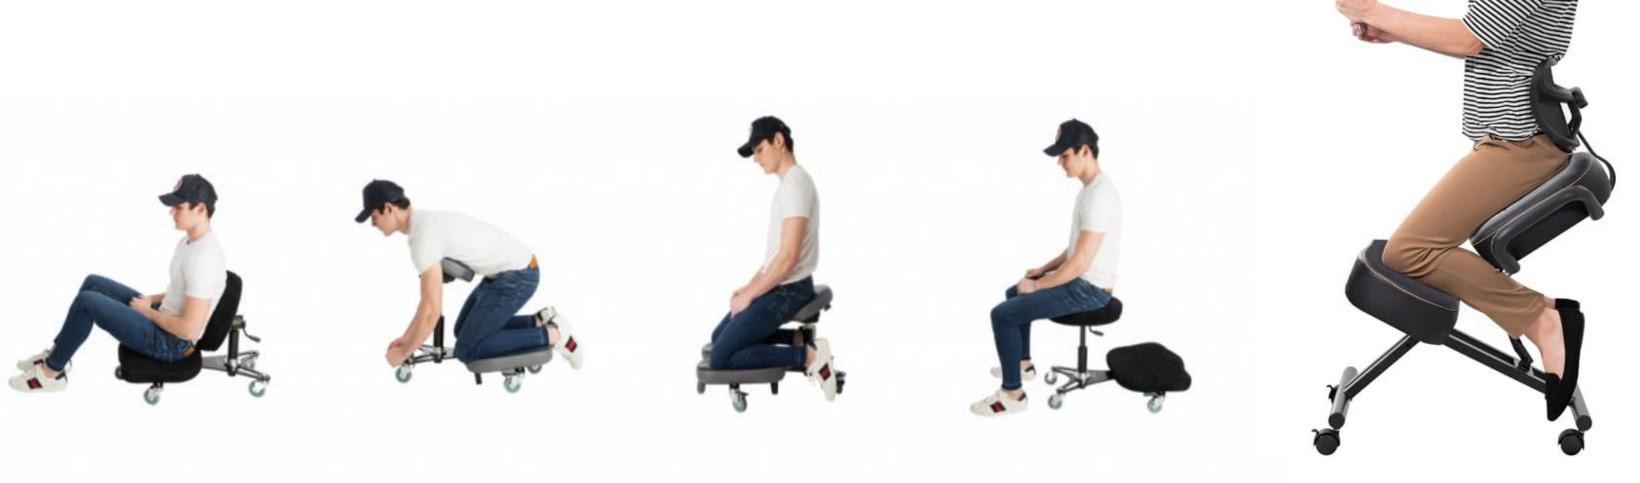

### INSPIRATION

Rethink the way to hold our back, the most basic principle of a chair

## USAGE