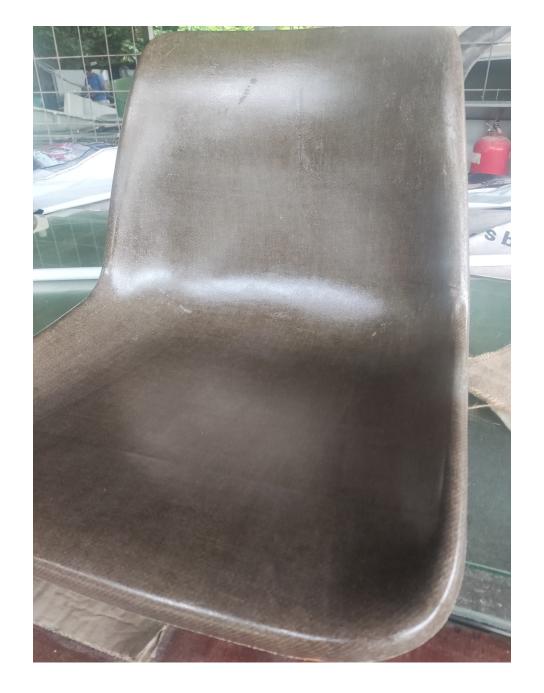

### INSPIRATION

Rethink the way to hold our back, the most basic principle of a chair

### MATERIAL

the fiber is molded into a simili fiberglass