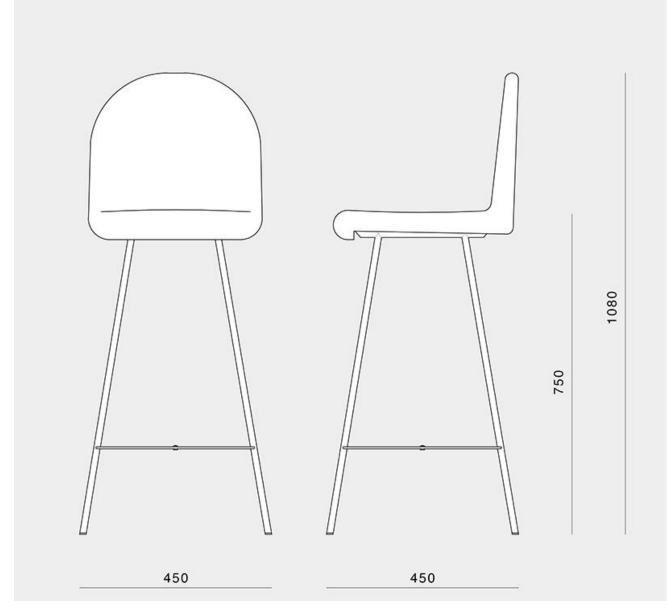

**ASIA HEMP FORUM - BANGKOK, THAILAND** 

27.11.2024

**PAUL IGLESIA** 

GHS

# HEMPTEXTILE

Uplift & market demand Breakout room - 12pm



### **ORIGINS**



### natural fiber from field to fabric















### INSPIRATION

Rethink the way to hold our back, the most basic principle of a chair







## USAGE

## outdoor







ON/OFF

## AVOIDANCE

recycling?

upcycling?





ON/OFF

### MATERIAL



the fiber is molded into a simili fiberglass











## MODULES

## singles







ON/OFF

triples



## **EVOLUTION**

## new models











## EVOLUTION

lights







## EVOLUTION

## ensembles





ON/OFF

#### CONTENT

#### **CALL TO ACTION**

Q&A

JOIN THE PROJECT SUPPORT **ON / OFF** 

OPEN FLOOR



paul@globalhempservice.com